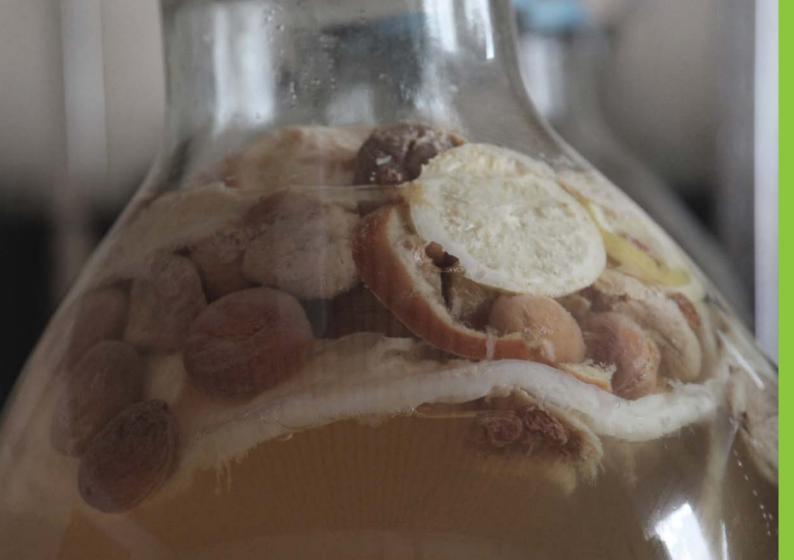

Vegetable raw materials such as: black/green tea, cocoa powder, cocoa butter, castor oil plant (Ricinus communis), shea butter, Indian soap nut, tomato plant ferment Kombucha, sugar molasses, (ferment) beet sugar, red algae, diatoms, brown algae (kelp) powder, barley grass powder, 60% pearl barley extract, seaweed, figs, raisins, lemons, oranges, dates, prunes, almonds, walnuts, hazelnuts, corn starch, corncob (xylitol), approx. 43 wild flowers and plants, Aloe vera, avocado, orange peel, potatoes, green/brown healing earth, sea salt, chestnuts, peas shells, wild/tree bark honey, 45 species of plants from Germany and grasses, tree leaves and tree bark, plant juices (Gum).

Marine resources: sea silk (from mussel threads)

Species of cereals: wheat, rye, barley, oats, rice, maize, millet.

for modern organic people

Kirchheim am Ries Deutschland www.resource.bio