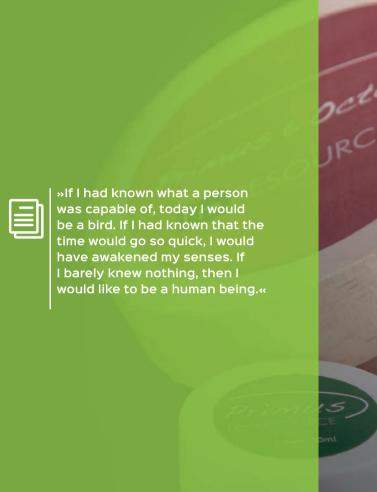

»If I knew what a being were capable of, nowadays I would be a bird. If I knew how time goes by, I would wake up my senses. If I just simply did not know anything, then I would be a human being.«

- Shining light = project who you are and what you are
- Magical events = fantasies and dreams depicting you
- Internal melody = swing into nature with momentum and harmony
- Unique Life = it bubbles and flows out of you
- Undisputed dignity = enthusiasm and talents come to the forefront
- Precious fantasy = to hold knowledge, wherever it may come from
- Wonderful smells = Become one with nature, because it identifies you
- You are life = a complete being in total health
- You are love = experience this with all senses
- You are creativity = Ways out and new pathways appear to you
- You are force = Create yourself
- Be a leaf on our planet = Live the pure laws of nature (mathematics)
- Be the word = Your soul speaks out
- Be liberated from masks = enjoyment, beauty and youthfulness appear
- Be a sense on our earth = find the laws of nature