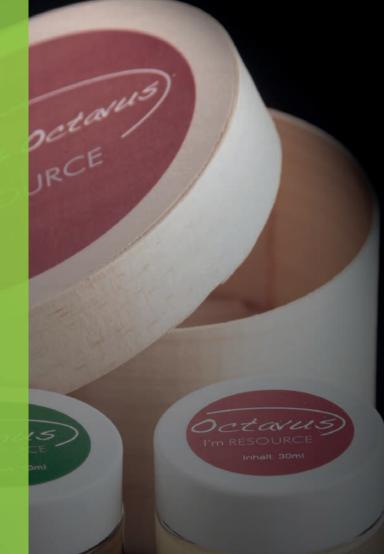

#### PRIMUS & OCTAVUS

«A sound» that inspires our skin flora to renew, improve and build up microorganisms. Its active agents are so unique in their vitality that they help to reconstruct the skin cells. Rejuvenation of the skin is not outwith the question. It not only depends on the amino acids, minerals and trace elements contained within, but also on the symbiosis of the effective microorganisms. 30 ml of the respective product PRIMUS & OCTAVUS are suitable for any skin area and very adaptive on application. Only apply them together as a couple, for a maximum of 10 days and then afterwards we recommend a rest period of at least 7 days.

# PRIMUS & OCTAVUS

Fields of application:
Suitable for all skin areas, particularly eyelids,
furrows or other facial
wrinkles, as well as skin
needing improvement
and flora protection.